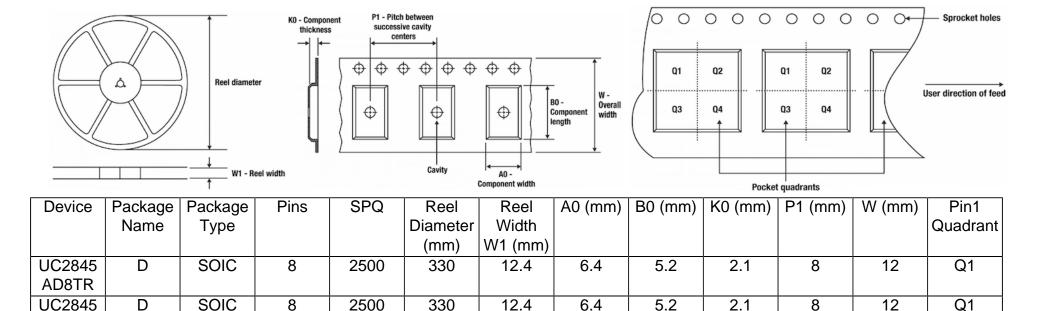

## Tape And Reel Information:

AD8TR

Images above are just a representation of the carrier. Actual carrier may vary. Please reference the dimensions provided in the table.