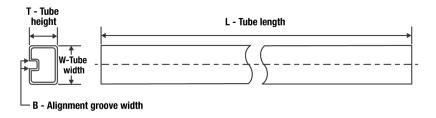

## Tube Information:

| Device | Package | Package Type | Pins | SPQ | L (mm) | W (mm) | T (µm) | B (mm) |
|--------|---------|--------------|------|-----|--------|--------|--------|--------|
|        | Drawing |              |      |     |        |        |        |        |
| UCC280 | PW      | TSSOP        | 20   | 70  | 530    | 10.2   | 3600   | 3.5    |
| 70APW  |         |              |      |     |        |        |        |        |

Images above are just a representation of the carrier. Actual carrier may vary. Please reference the dimensions provided in the table.